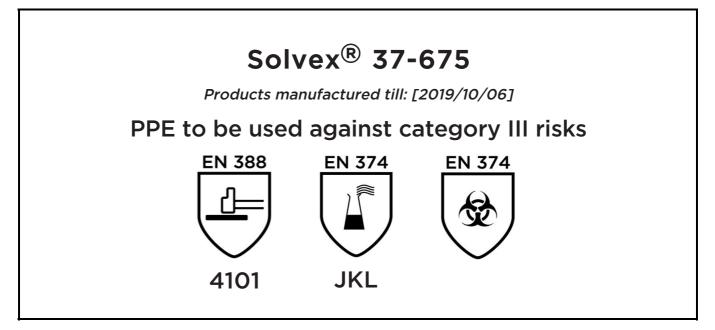

declares under his sole responsibility, that the PPE described hereafter:

is in conformity with the provisions of Regulation (EU) 2016/425 and with the standards EN ISO 374-1:2016, EN 388:2016, EN 420:2003 + A1:2009, ISO 18889:2019, EN ISO 374-5:2016 and is identical to the PPE which is subject to the EU-Type examination (Module B, Annex V of the Regulation), under certificate number 032/2019/1519, issued by the Notified Body:

### CENTEXBEL (0493) TECHNOLOGIEPARK 70 B-9052 ZWIJNAARDE BELGIUM

and is subject to the procedure set out in Annex VII (Module C2) of the Regulation under the supervision of the Notified Body:

CENTEXBEL (0493) TECHNOLOGIEPARK 70 B-9052 ZWIJNAARDE BELGIUM

Ster On

Guido Van Duren Director - Regulatory affairs Ansell

Place: Brussels Date: 2019/10/07

The Manufacturer ANSELL HEALTHCARE EUROPE N.V. RIVERSIDE BUSINESS PARK, BLOCK J BOULEVARD INTERNATIONAL 55 B-1070 BRUSSELS BELGIUM