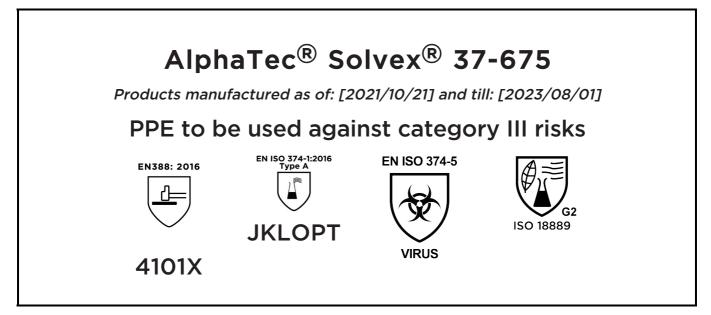

declares under his sole responsibility, that the PPE described hereafter:

is in conformity with the provisions of Regulation (EU) 2016/425 and with the standards EN 388:2016, EN ISO 21420:2020, EN ISO 374-1:2016, EN ISO 374-5:2016, ISO 18889:2019 and is identical to the PPE which is subject to the EU-Type examination (Module B, Annex V of the Regulation), under certificate number 032/2021/1068, issued by the Notified Body: