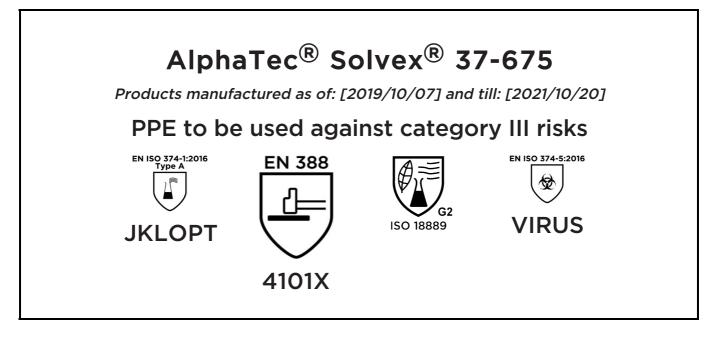

declares under his sole responsibility, that the PPE described hereafter:

is in conformity with the provisions of Regulation (EU) 2016/425 and with the standards EN ISO 374-1:2016, EN 388:2016, EN 420:2003 + A1:2009, ISO 18889:2019, EN ISO 374-5:2016 and is identical to the PPE which is subject to the EU-Type examination (Module B, Annex V of the Regulation), under certificate number 032/2019/1519, issued by the Notified Body: