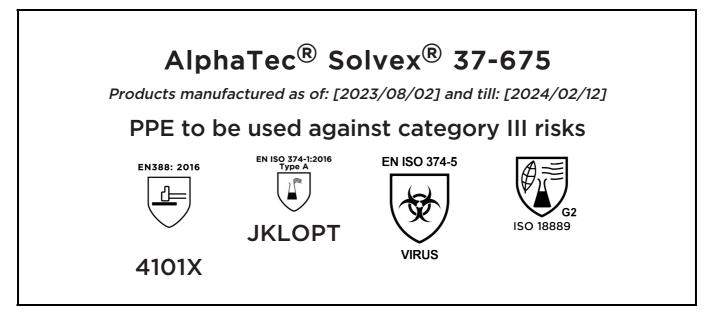

declares under his sole responsibility, that the PPE described hereafter:

is in conformity with the provisions of Regulation (EU) 2016/425 and with the standards EN 388:2016, EN ISO 21420:2020, EN ISO 374-1:2016, EN ISO 374-5:2016, ISO 18889:2019 and is identical to the PPE which is subject to the EU-Type examination (Module B, Annex V of the Regulation), under certificate number 032/2021/1068.02, issued by the Notified Body: