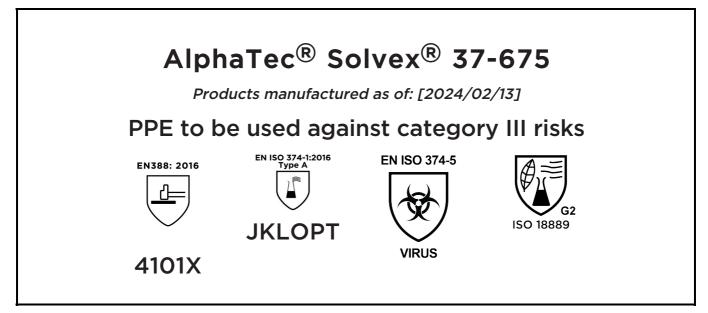

is in conformity with the provisions of Regulation (EU) 2016/425 and with the standards EN 388:2016, EN ISO 21420:2020, EN ISO 374-1:2016, EN ISO 374-5:2016, ISO 18889:2019 and is identical to the PPE which is subject to the EU-Type examination (Module B, Annex V of the Regulation), under certificate number 032/2021/1068.03, issued by the Notified Body: