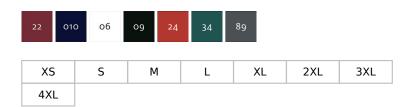

# 22365-318 Thermal Gilet

 $\label{liming-modern} \mbox{breathable - water-repellent - CLIMASCOT} \mbox{@-lining - Modern fit} \\ \mbox{MASCOT} \mbox{@ CUSTOMIZED}$ 

100% polyester 260 g/m²

Quilt fabric. Shrinkage max. 3%.