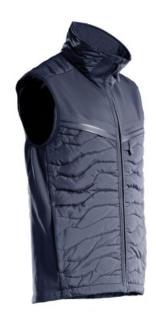

- CLIMASCOT® Lightweight Insulation to keep you warm.
- Stretch fabric at the sides and over the chest provides extra freedom of movement.
- Water and dirt-repellent surface treatment.

## **Technical info**

Modern fit. Breathable. Water-repellent. CLIMASCOT® Lightweight Insulation. High collar. Fastening with a zip. Chest pocket with a zip. Front pockets with a zip. Inner pocket. Elastic in arm hole. Adjustable elastic drawstring at waist. Stretch fabric at the sides and chest. Reflectors.

# 22365-318 Thermal Gilet

 $\label{liming-modern} \mbox{breathable - water-repellent - CLIMASCOT} \mbox{@-lining - Modern fit} \\ \mbox{MASCOT} \mbox{@ CUSTOMIZED}$ 

100% polyester 260 g/m²

Quilt fabric. Shrinkage max. 3%.